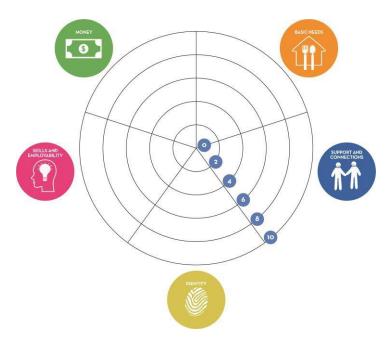

## My Plan 2 – Asset Mapping

What do I really want to move ahead with right now? What assets do I have to make it happen? **Basic Needs Support and Connections** Identity **Skills and Employability** Money

What are my key assets right now?

| My Plan to build assets                            | I can do this<br>myself |
|----------------------------------------------------|-------------------------|
| Basic Needs  BASIC NEEDS                           | Y/N                     |
| Support and Connections  SUPPORT AND CONNECTIONS   | Y / N                   |
| Identity                                           | Y / N                   |
| Skills and Employability  SKILLS AND EMPLOYABILITY | Y/N                     |
| Money                                              | Y/N                     |